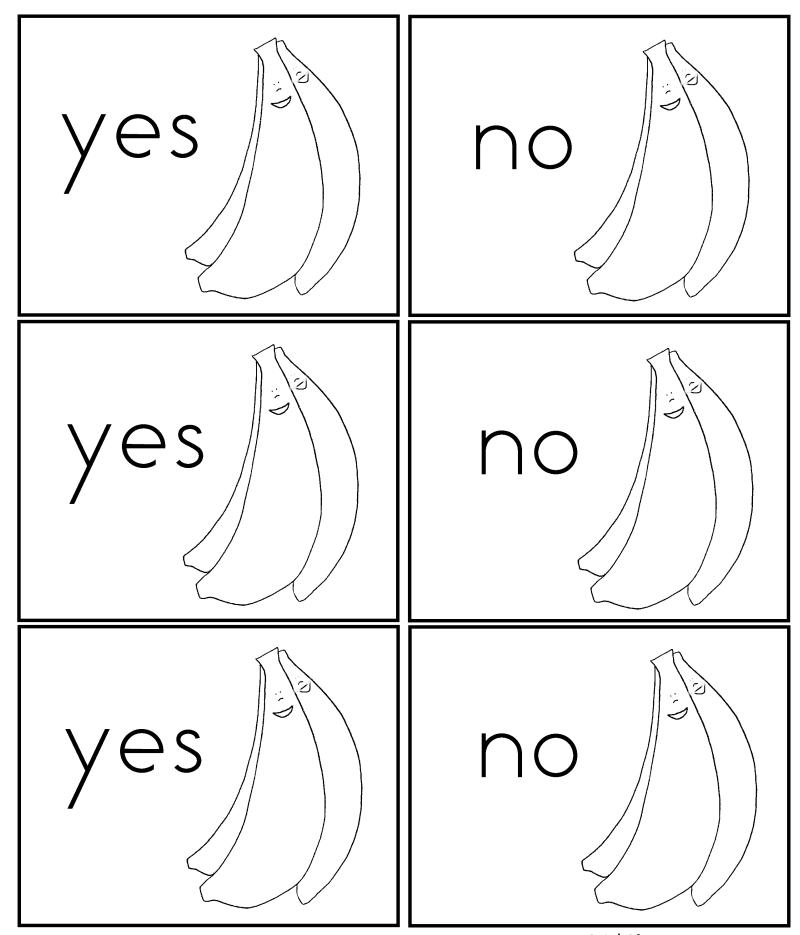

## Bananas Pocket Chart Graphing

This pocket chart set comes with a header graphic, banana pocket chart cards, and a graphing worksheet.

This activity can be used as a supplement to the banana theme, as a morning pocket chart question, or as part of a themed learning center activity.

Directions for use: Print cards onto cardstock and laminate for durability. After the students have selected their answers, they can graph the answers on the worksheet.

atozteacherstuff.com

© A to Z Teacher Stuff, LLC All Rights Reserved. Free Printables @ AtoZTeacherStuff.com